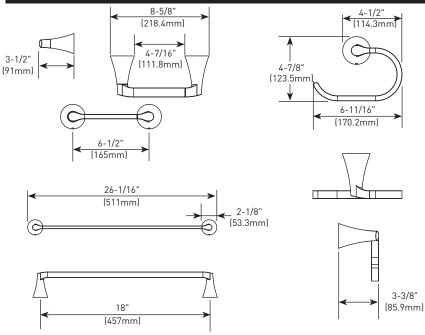

## Y0993

#### **Stock Numbers:**

- Y0993BN Pivoting Paper Holder, Towel Ring, 18" Towel Bar Brushed Nickel
- Y0993 BL Pivoting Paper Holder, Towel Ring, 18" Towel Bar Matte Black
- Y0993 CH Pivoting Paper Holder,  $\square$ Towel Ring, 18" Towel Bar Chrome

#### Materials:

Pivoting Paper Holder, Towel Ring, & 18" Towel Bar are constructed of zinc.

### **Dimensions:**